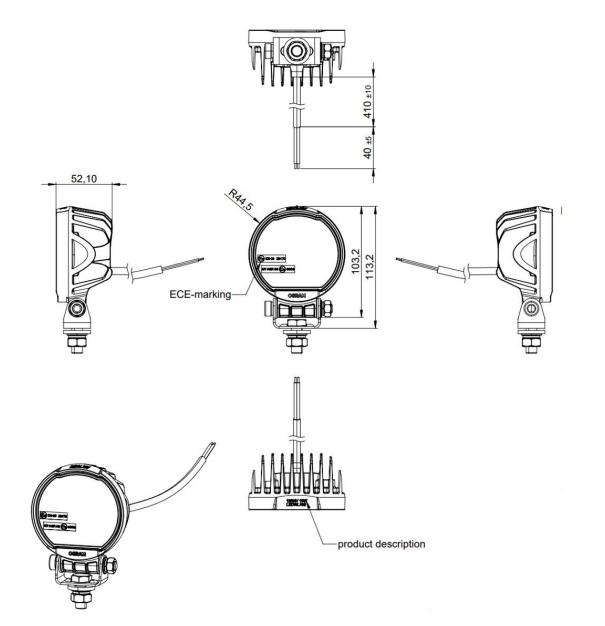

## **Dimensions & Material**

| Dimensions                           | 136,4mm x 89,4mm x 52,1mm |
|--------------------------------------|---------------------------|
| Housing material                     | Black die cast aluminum   |
| Lens material                        | Polycarbonate             |
| Shape                                | Round                     |
| Light pattern                        | Wide                      |
| Cable length                         | 450mm                     |
| Weight lamp                          | 337g                      |
| Weight lamp + bracket                | 390g                      |
| Mounting / installation arrangements | Mounting with bracket     |
| Adjust angle                         | -90 - 70 degrees          |