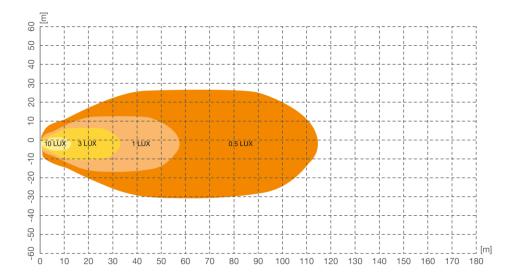

## **Light distribution**

| Distribution width at one lux                    | 30m       |
|--------------------------------------------------|-----------|
| Distribution length at one lux                   | 54m       |
| Beam angle <sup>1</sup> (horizontal / vertical)  | 42° / 41° |
| Field angle <sup>2</sup> (horizontal / vertical) | 79° / 80° |

<sup>1</sup>50% maximum intensity

<sup>2</sup>10% maximum intensity